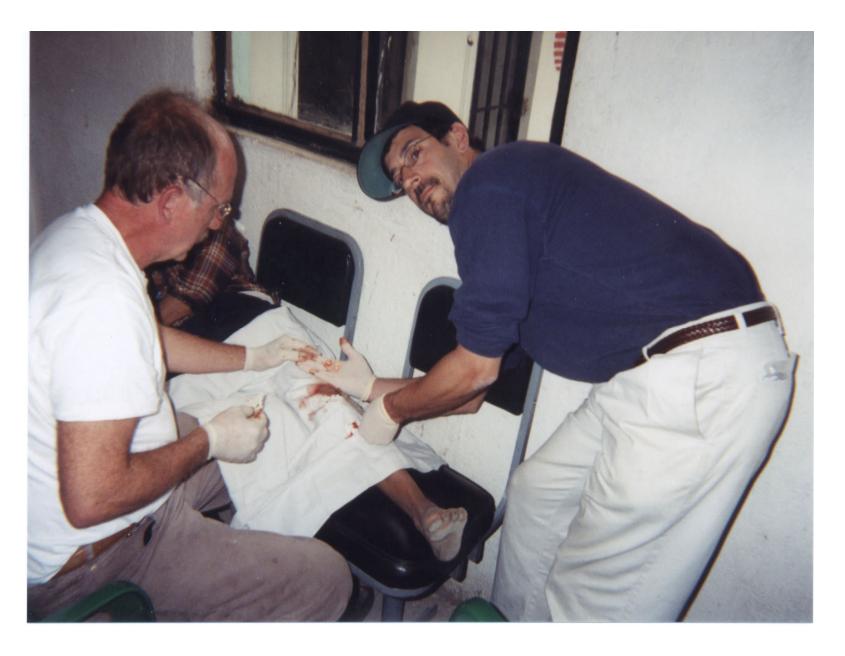

Back from the Peace Corps—with skin lesions from South America

J Fam Pract. 2002 July;51(7):531-536

By Jonathan J. Sorci; SD; MD; Ximena Cordova, MD; Richard P. Usatine, MD

**Author and Disclosure Information** 