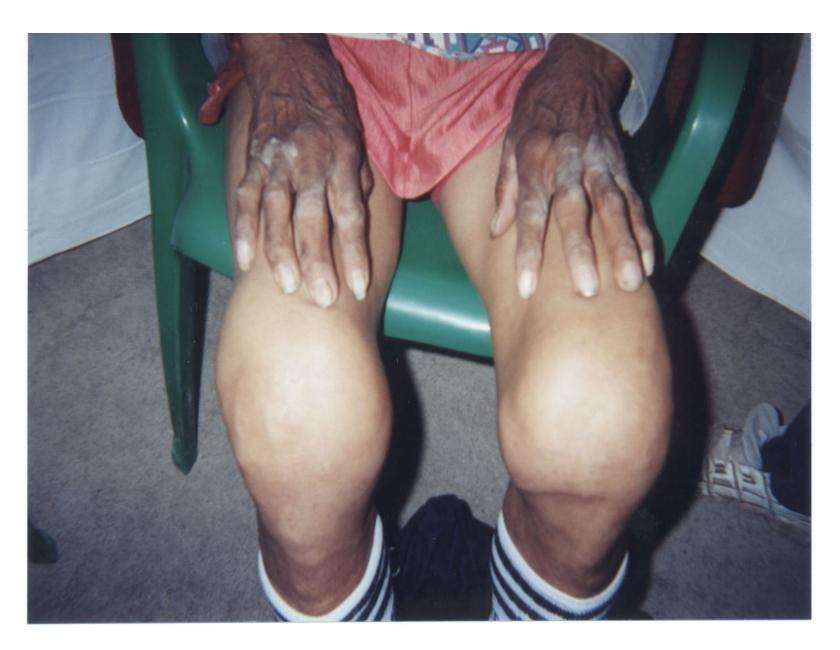

Back from the Peace Corps—with skin lesions from South America

J Fam Pract. 2002 July;51(7):531-536

By Jonathan J. Sorci; SD; MD; Ximena Cordova, MD; Richard P. Usatine, MD

**Author and Disclosure Information** 