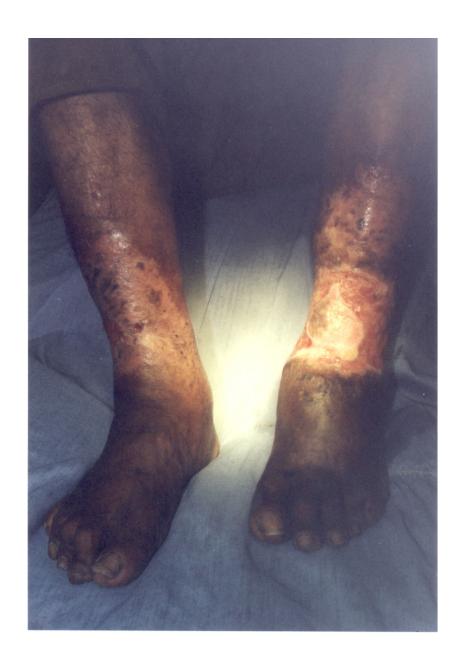

Back from the Peace Corps—with skin lesions from South America

J Fam Pract. 2002 July;51(7):531-536

By Jonathan J. Sorci; SD; MD; Ximena Cordova, MD; Richard P. Usatine, MD

**Author and Disclosure Information** 