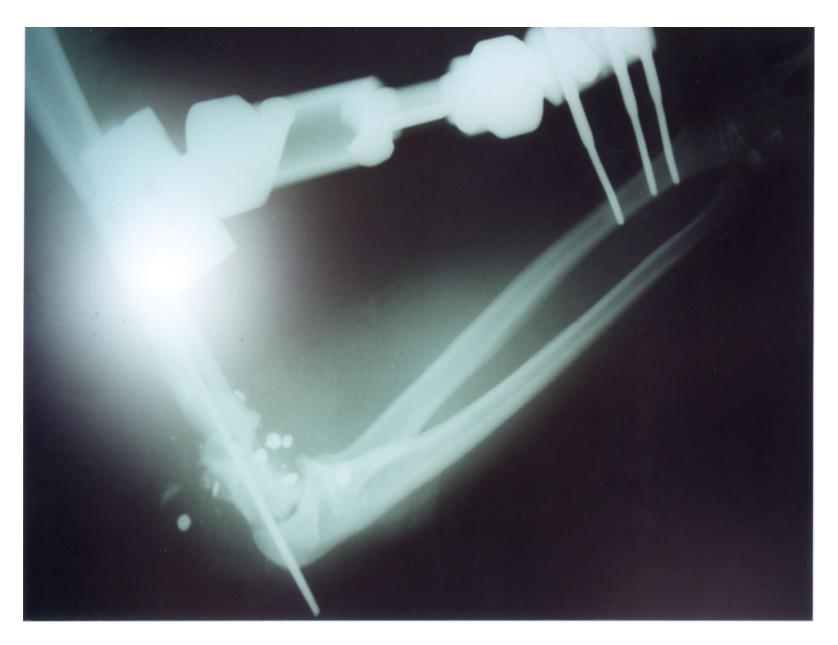

es ▼

For Residents ▼

Multimedia ▼

ADVERTISEMENT

ADVERTISEMENT

PHOTO ROUNDS

Back from the Peace Corps—with skin lesions from South America

J Fam Pract. 2002 July;51(7):531-536

By Jonathan J. Sorci; SD; MD; Ximena Cordova, MD; Richard P. Usatine, MD

**Author and Disclosure Information** 















PDF DOWNLOAD 1

ADVERTISEMENT



































































































































































































































































































































































































































































































## Thank You!