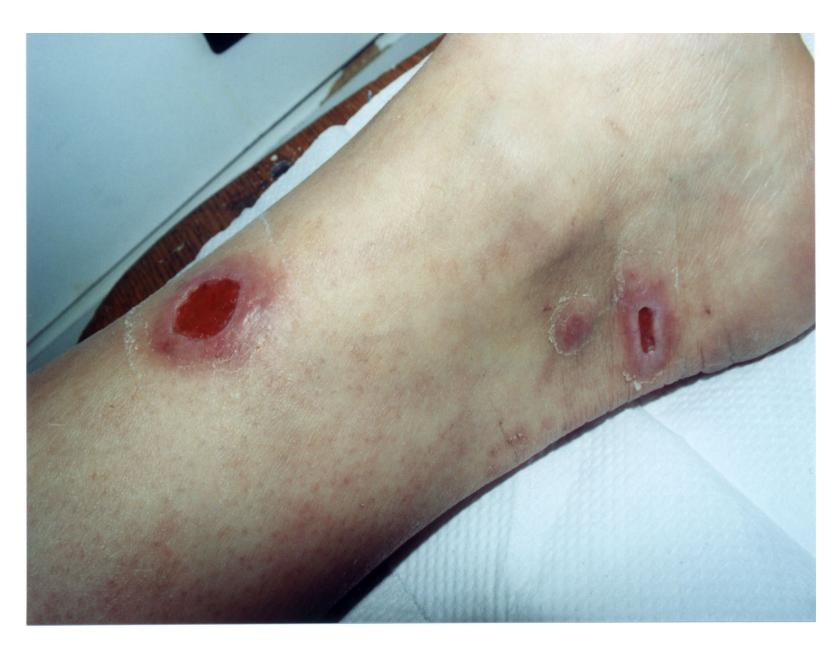

Back from the Peace Corps—with skin lesions from South America

J Fam Pract. 2002 July;51(7):531-536

By Jonathan J. Sorci; SD; MD; Ximena Cordova, MD; Richard P. Usatine, MD

**Author and Disclosure Information** 