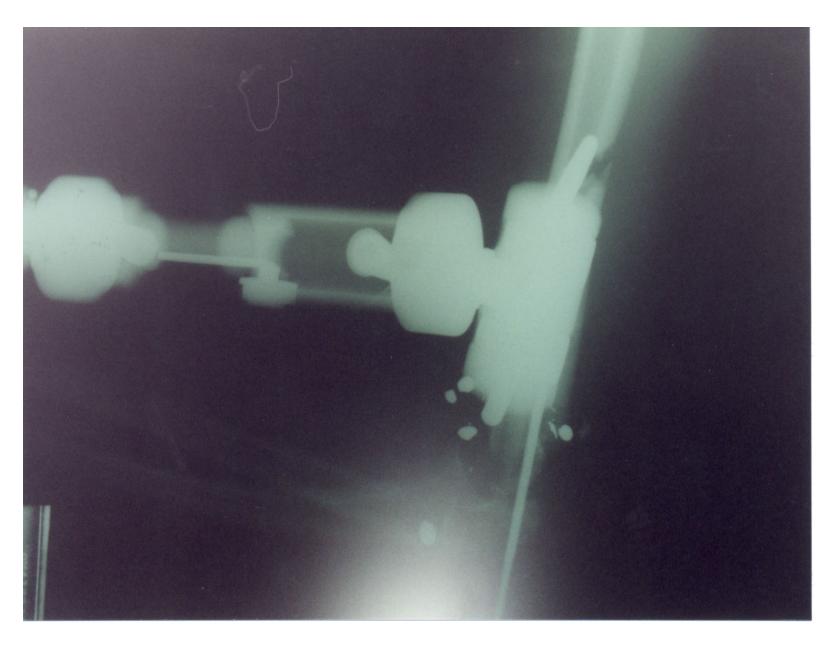

Back from the Peace Corps—with skin lesions from South America

J Fam Pract. 2002 July;51(7):531-536

By Jonathan J. Sorci; SD; MD; Ximena Cordova, MD; Richard P. Usatine, MD

**Author and Disclosure Information** 