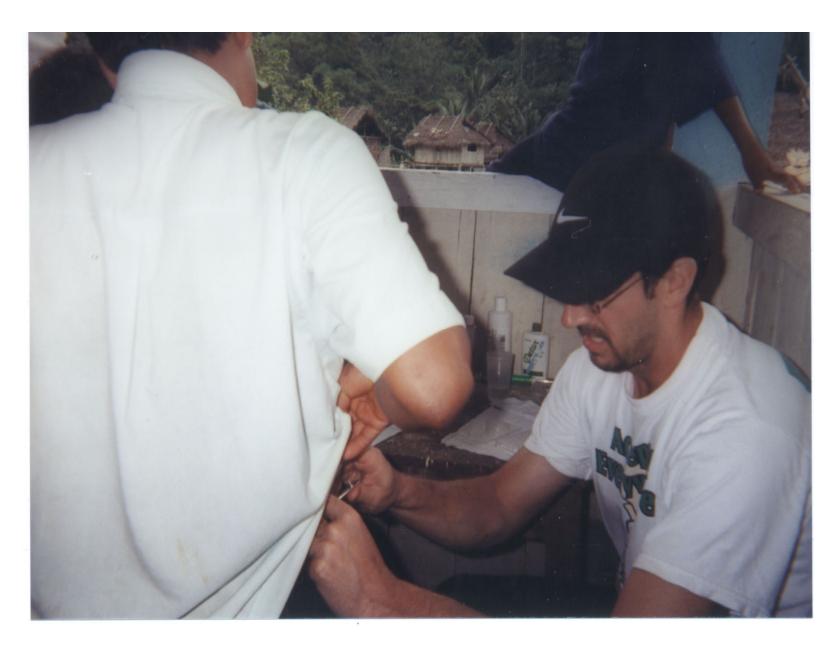

HOSPITAL VOZANDES
CALLE VILLALENGUA 263
IÑAQUITO
TELEFONO 252 142

Quito, a

de

de 19

(nombre del paciente)

INDICACIONES

HOSPITAL VOZANDES ALLE VILLALENGUA 263 - IÑAQUITO

























ALL SPECIALITIES V

REGISTER or LOGIN

CME COVID-19 Updates The Journal of Family Practice ▼

Diseases & Conditions ▼

Specialties ▼

For Residents ▼

Multimedia ▼

ADVERTISEMENT

ADVERTISEMENT

PHOTO ROUNDS

Back from the Peace Corps—with skin lesions from South America

J Fam Pract. 2002 July;51(7):531-536

By Jonathan J. Sorci; SD; MD; Ximena Cordova, MD; Richard P. Usatine, MD

**Author and Disclosure Information** 















PDF DOWNLOAD 1

ADVERTISEMENT



































































































































































































































































































































































































































































































## Thank You!