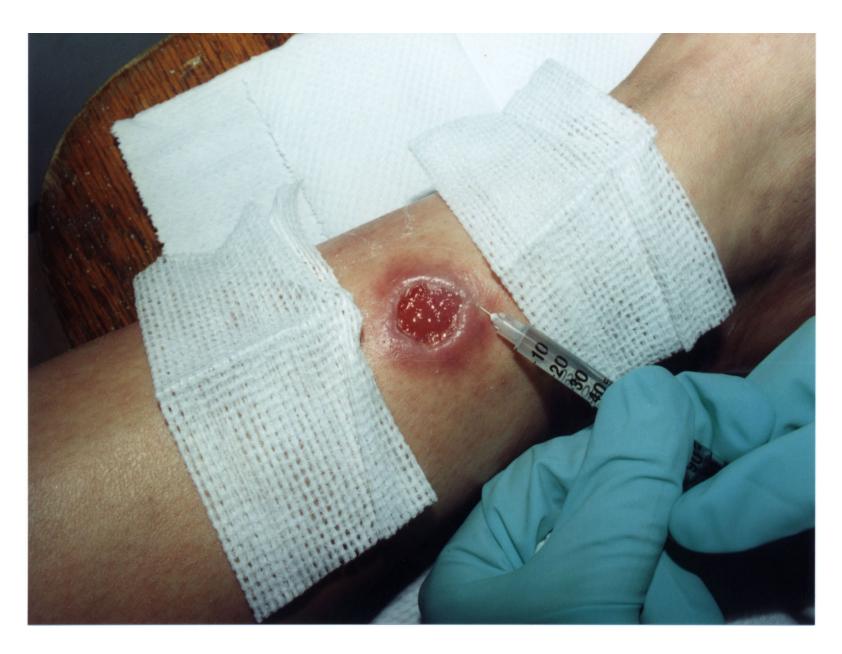

Back from the Peace Corps—with skin lesions from South America

J Fam Pract. 2002 July;51(7):531-536

By Jonathan J. Sorci; SD; MD; Ximena Cordova, MD; Richard P. Usatine, MD

**Author and Disclosure Information** 