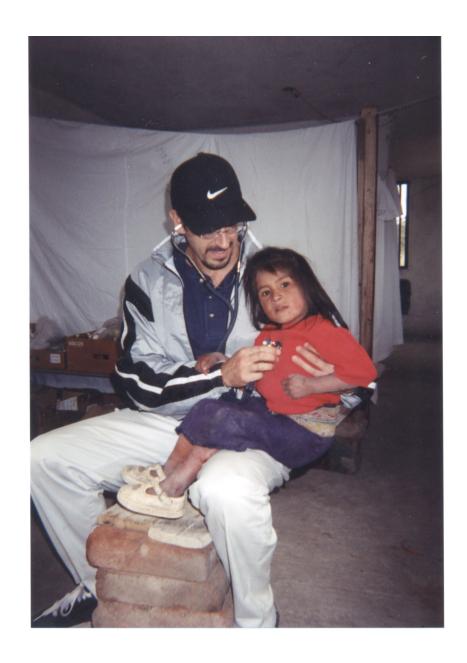

Back from the Peace Corps—with skin lesions from South America

J Fam Pract. 2002 July;51(7):531-536

By Jonathan J. Sorci; SD; MD; Ximena Cordova, MD; Richard P. Usatine, MD

**Author and Disclosure Information** 