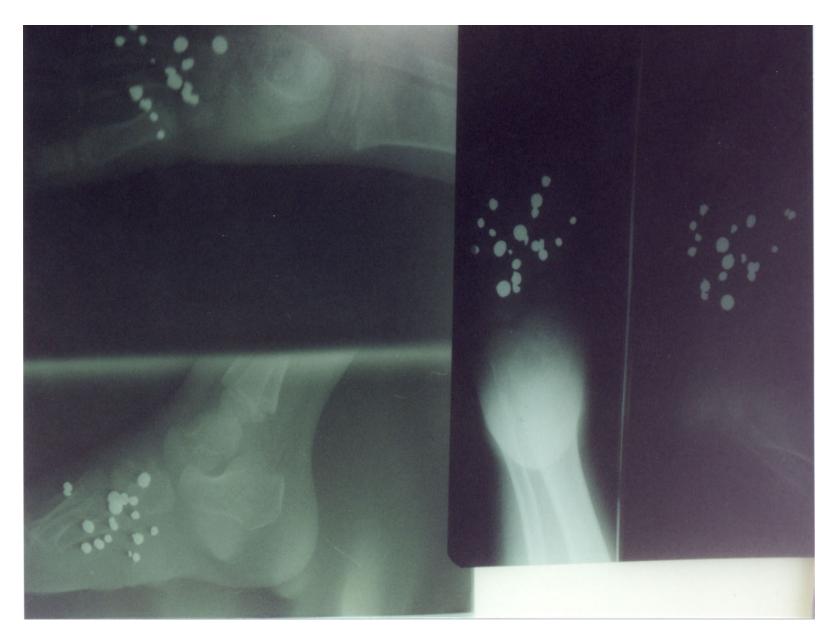

Back from the Peace Corps—with skin lesions from South America

J Fam Pract. 2002 July;51(7):531-536

By Jonathan J. Sorci; SD; MD; Ximena Cordova, MD; Richard P. Usatine, MD

**Author and Disclosure Information** 