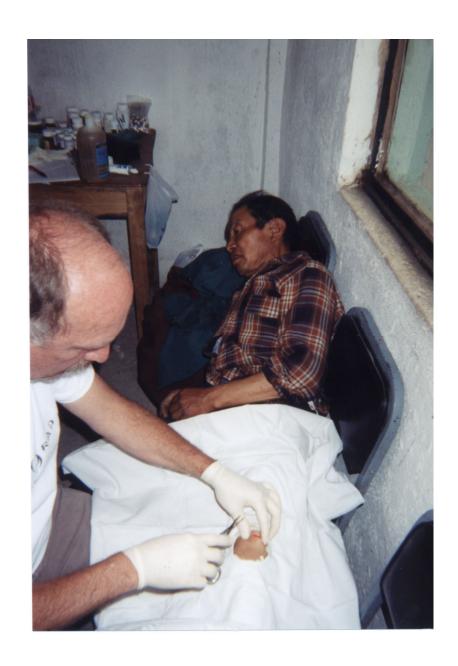

Back from the Peace Corps—with skin lesions from South America

J Fam Pract. 2002 July;51(7):531-536

By Jonathan J. Sorci; SD; MD; Ximena Cordova, MD; Richard P. Usatine, MD

**Author and Disclosure Information** 