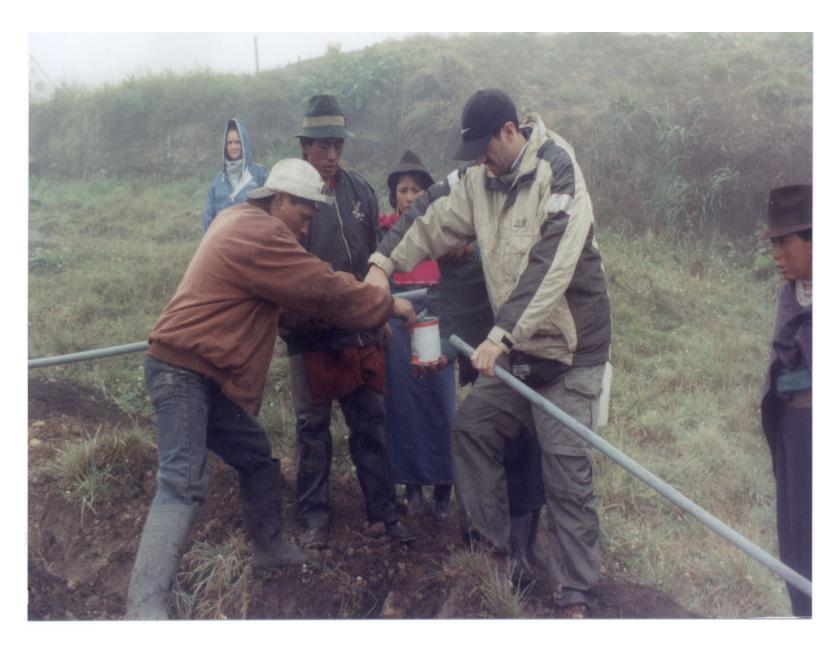

## Medical Adventures in Ecuador

## A Short Course in Tropical Medicine

Jonathan J. Sorci, MD ScD

**Medical Director** 

CHS Member Appeals

UnitedHealthcare

September 12, 2024

HOSPITAL VOZANDES
CALLE VILLALENGUA 263
IÑAQUITO
TELEFONO 252 142