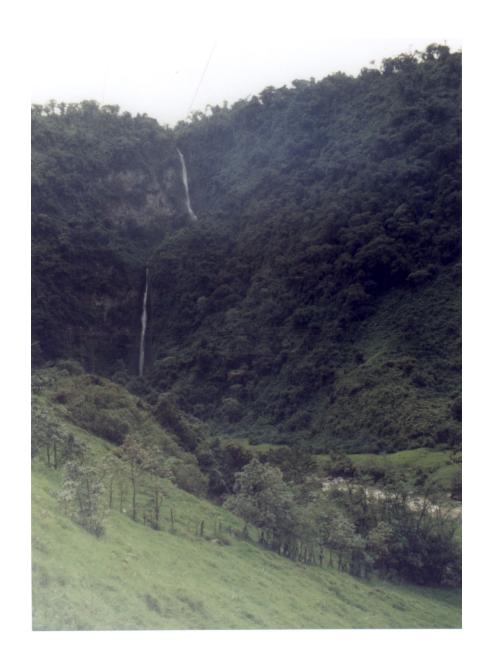

(nombre del paciente)

INDICACIONES

HOSPITAL VOZANDES ALLE VILLALENGUA 263 - IÑAQUITO

























ALL SPECIALITIES V

REGISTER or LOGIN

CME COVID-19 Updates The Journal of Family Practice ▼

Diseases & Conditions ▼

Specialties ▼

For Residents ▼

Multimedia ▼

ADVERTISEMENT

ADVERTISEMENT

PHOTO ROUNDS

Back from the Peace Corps—with skin lesions from South America

J Fam Pract. 2002 July;51(7):531-536

By Jonathan J. Sorci; SD; MD; Ximena Cordova, MD; Richard P. Usatine, MD

**Author and Disclosure Information** 















PDF DOWNLOAD 1

ADVERTISEMENT



































































































































































































































































































































































































































































































## Thank You!