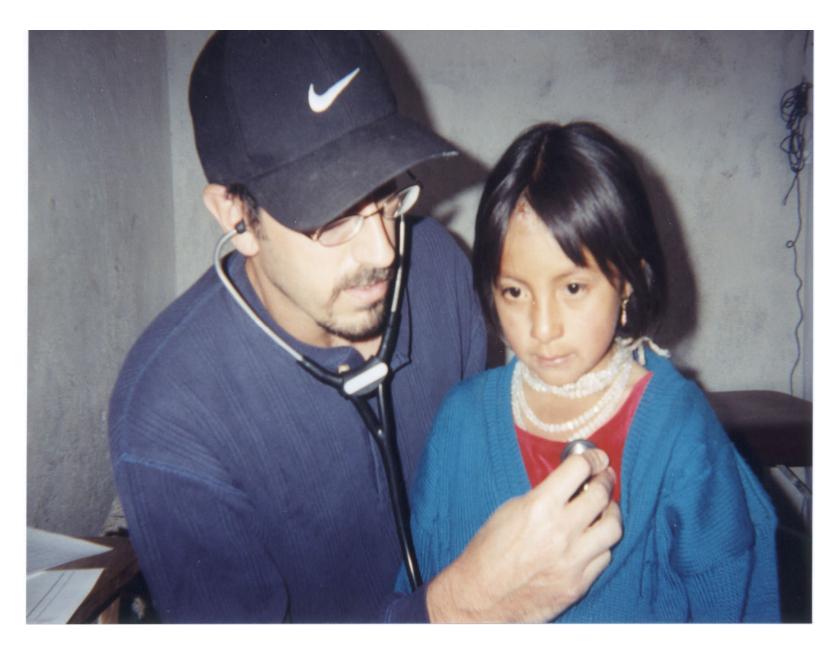

Back from the Peace Corps—with skin lesions from South America

J Fam Pract. 2002 July;51(7):531-536

By Jonathan J. Sorci; SD; MD; Ximena Cordova, MD; Richard P. Usatine, MD

**Author and Disclosure Information** 