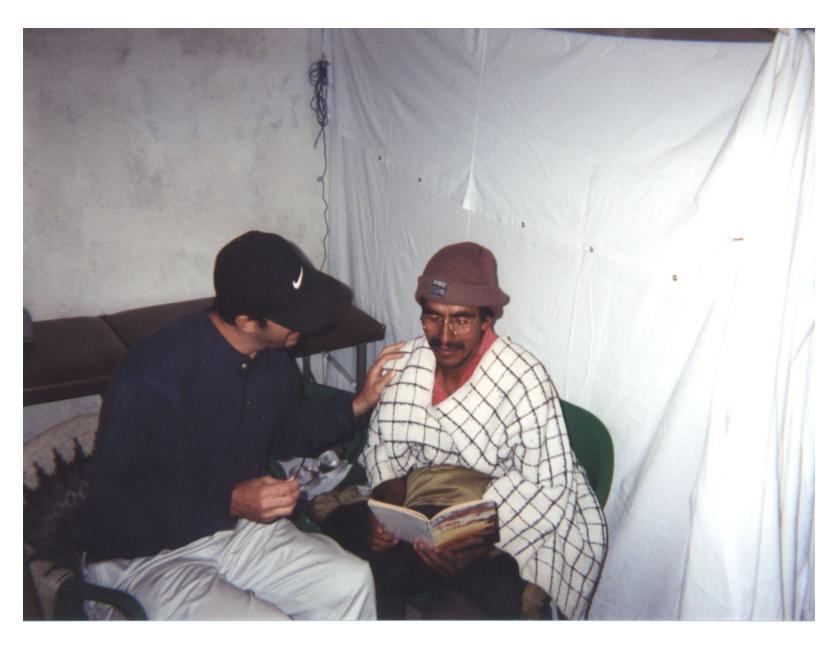

Back from the Peace Corps—with skin lesions from South America

J Fam Pract. 2002 July;51(7):531-536

By Jonathan J. Sorci; SD; MD; Ximena Cordova, MD; Richard P. Usatine, MD

**Author and Disclosure Information** 