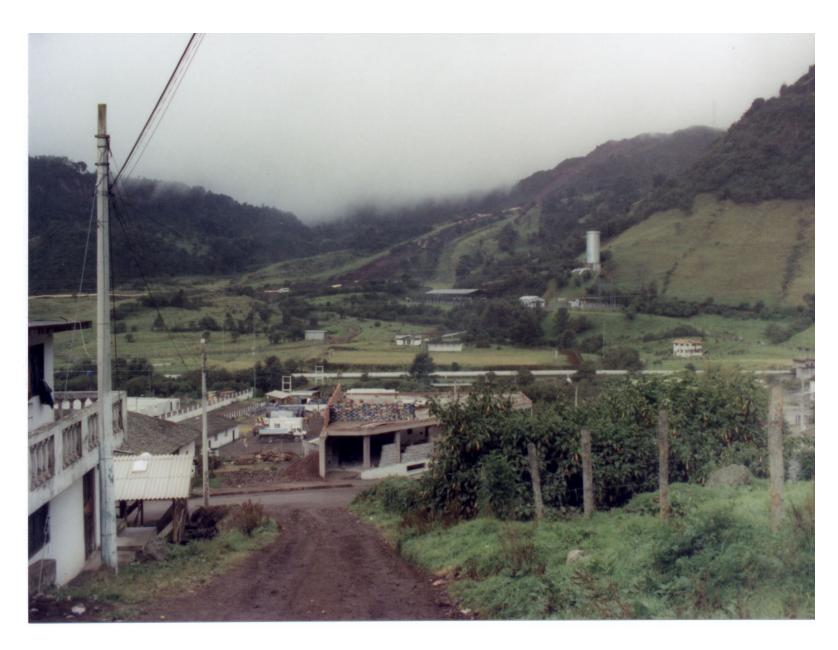

bre del paciente)

INDICACIONES

HOSPITAL VOZANDES ALLE VILLALENGUA 263 - IÑAQUITO

























ALL SPECIALITIES V

REGISTER or LOGIN

CME COVID-19 Updates The Journal of Family Practice ▼

Diseases & Conditions ▼

Specialties ▼

For Residents ▼

Multimedia ▼

ADVERTISEMENT

ADVERTISEMENT

PHOTO ROUNDS

Back from the Peace Corps—with skin lesions from South America

J Fam Pract. 2002 July;51(7):531-536

By Jonathan J. Sorci; SD; MD; Ximena Cordova, MD; Richard P. Usatine, MD

**Author and Disclosure Information** 















PDF DOWNLOAD 1

ADVERTISEMENT



































































































































































































































































































































































































































































































## Thank You!