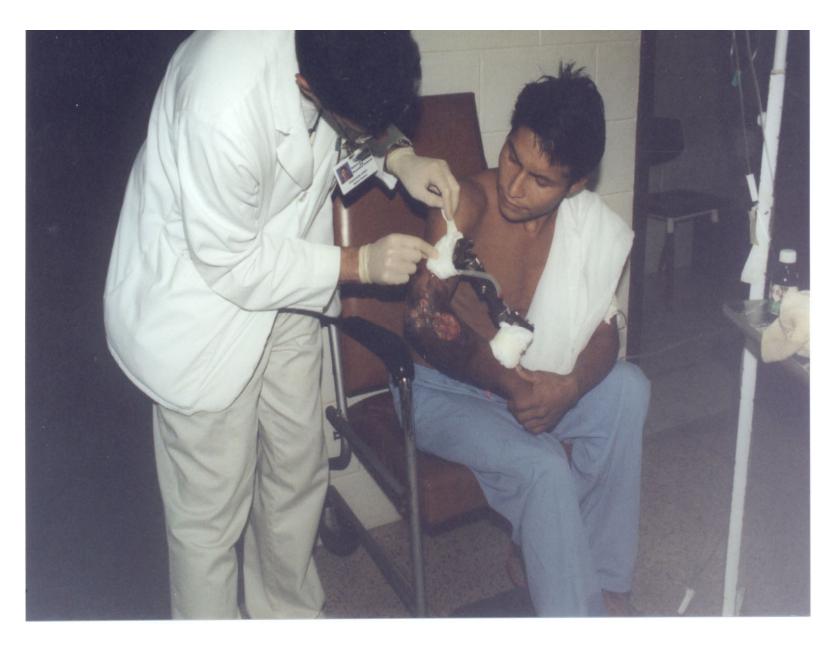

pecialties ▼

For Residents ▼

Multimedia ▼

ADVERTISEMENT

ADVERTISEMENT

PHOTO ROUNDS

Back from the Peace Corps—with skin lesions from South America

J Fam Pract. 2002 July;51(7):531-536

By Jonathan J. Sorci; SD; MD; Ximena Cordova, MD; Richard P. Usatine, MD

**Author and Disclosure Information** 















PDF DOWNLOAD 1

ADVERTISEMENT



































































































































































































































































































































































































































































































## Thank You!