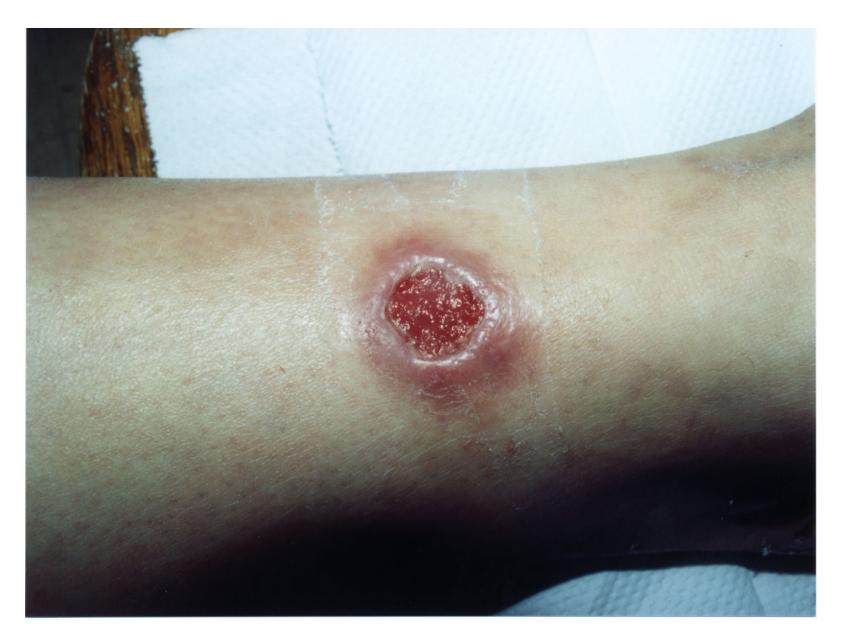

Back from the Peace Corps—with skin lesions from South America

J Fam Pract. 2002 July;51(7):531-536

By Jonathan J. Sorci; SD; MD; Ximena Cordova, MD; Richard P. Usatine, MD

**Author and Disclosure Information** 