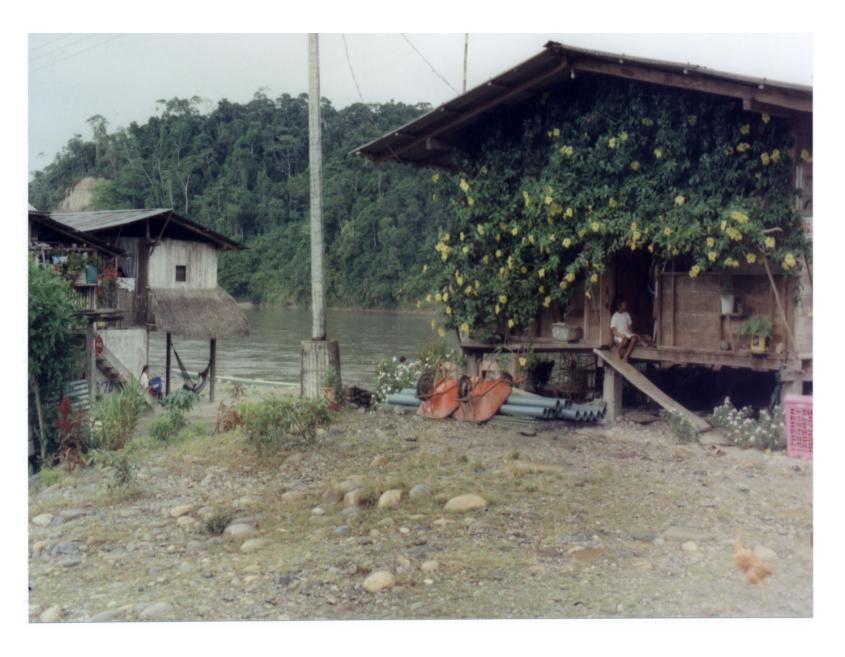

del paciente)

INDICACIONES

HOSPITAL VOZANDES ALLE VILLALENGUA 263 - IÑAQUITO

























ALL SPECIALITIES V

REGISTER or LOGIN

CME COVID-19 Updates The Journal of Family Practice ▼

Diseases & Conditions ▼

Specialties ▼

For Residents ▼

Multimedia ▼

ADVERTISEMENT

ADVERTISEMENT

PHOTO ROUNDS

Back from the Peace Corps—with skin lesions from South America

J Fam Pract. 2002 July;51(7):531-536

By Jonathan J. Sorci; SD; MD; Ximena Cordova, MD; Richard P. Usatine, MD

**Author and Disclosure Information** 















PDF DOWNLOAD 1

ADVERTISEMENT



































































































































































































































































































































































































































































































## Thank You!