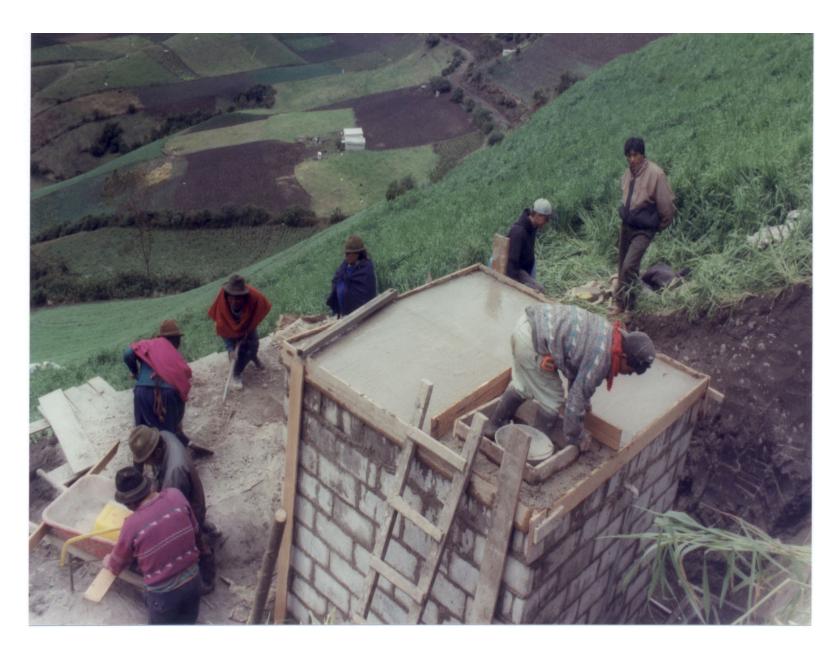

ALL SPECIALITIES V

REGISTER or LOGIN

CME COVID-19 Updates The Journal of Family Practice ▼

Diseases & Conditions ▼

Specialties ▼

For Residents ▼

Multimedia ▼

ADVERTISEMENT

ADVERTISEMENT

PHOTO ROUNDS

Back from the Peace Corps—with skin lesions from South America

J Fam Pract. 2002 July;51(7):531-536

By Jonathan J. Sorci; SD; MD; Ximena Cordova, MD; Richard P. Usatine, MD

**Author and Disclosure Information** 















PDF DOWNLOAD 1

ADVERTISEMENT



































































































































































































































































































































































































































































































## Thank You!