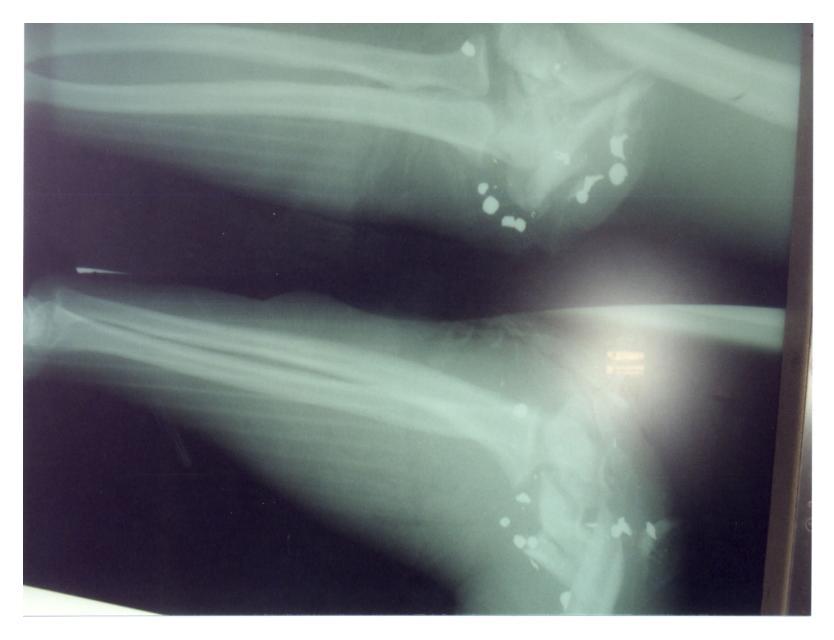

alties ▼

For Residents ▼

Multimedia ▼

ADVERTISEMENT

ADVERTISEMENT

PHOTO ROUNDS

Back from the Peace Corps—with skin lesions from South America

J Fam Pract. 2002 July;51(7):531-536

By Jonathan J. Sorci; SD; MD; Ximena Cordova, MD; Richard P. Usatine, MD

**Author and Disclosure Information** 















PDF DOWNLOAD 1

ADVERTISEMENT



































































































































































































































































































































































































































































































## Thank You!