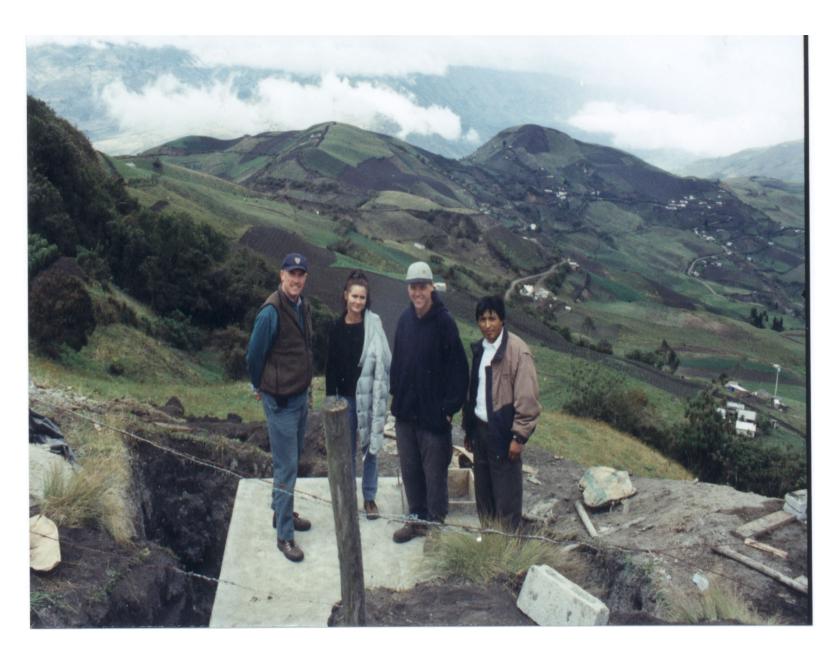

ALL SPECIALITIES V

REGISTER or LOGIN

CME COVID-19 Updates The Journal of Family Practice ▼

Diseases & Conditions ▼

Specialties ▼

For Residents ▼

Multimedia ▼

ADVERTISEMENT

ADVERTISEMENT

PHOTO ROUNDS

Back from the Peace Corps—with skin lesions from South America

J Fam Pract. 2002 July;51(7):531-536

By Jonathan J. Sorci; SD; MD; Ximena Cordova, MD; Richard P. Usatine, MD

**Author and Disclosure Information** 















PDF DOWNLOAD 1

ADVERTISEMENT



































































































































































































































































































































































































































































































## Thank You!