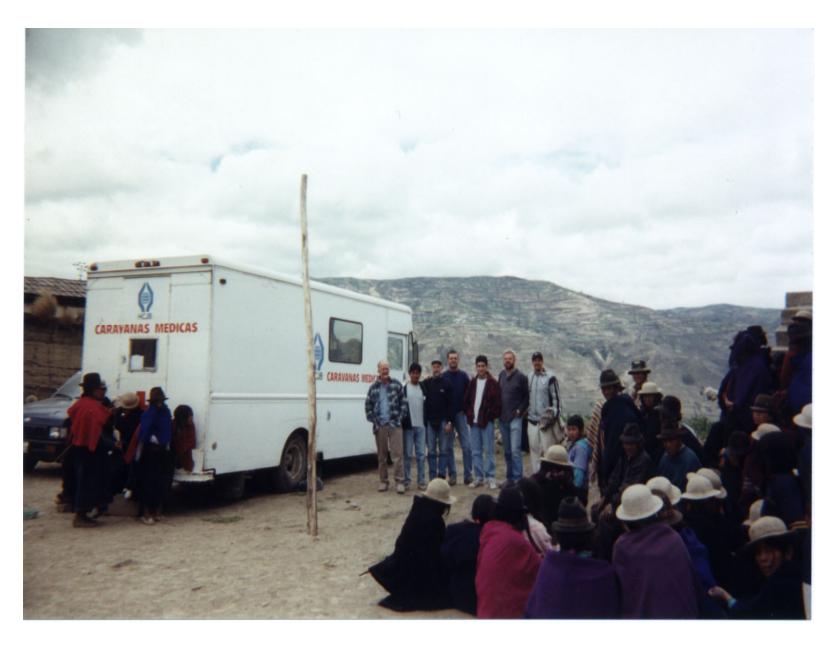

## Medical Adventures in Ecuador

## A Short Course in Tropical Medicine

Jonathan J. Sorci, MD ScD

**Medical Director** 

CHS Member Appeals

UnitedHealthcare

September 12, 2024

HOSPITAL VOZANDES
CALLE VILLALENGUA 263
IÑAQUITO
TELEFONO 252 142