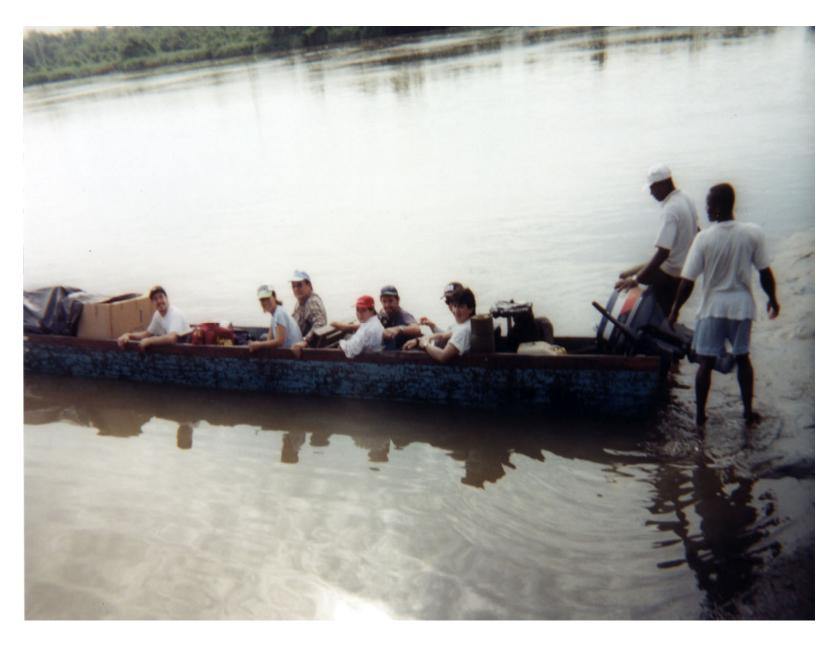

## Medical Adventures in Ecuador

## A Short Course in Tropical Medicine

Jonathan J. Sorci, MD ScD

**Medical Director** 

CHS Member Appeals

UnitedHealthcare

September 12, 2024

HOSPITAL VOZANDES
CALLE VILLALENGUA 263
IÑAQUITO
TELEFONO 252 142