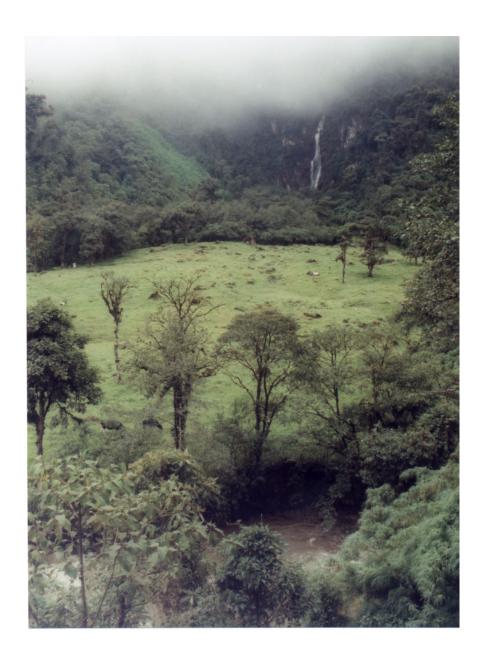

19

(nombre del paciente)

INDICACIONES

HOSPITAL VOZANDES ALLE VILLALENGUA 263 - IÑAQUITO

























ALL SPECIALITIES V

REGISTER or LOGIN

CME COVID-19 Updates The Journal of Family Practice ▼

Diseases & Conditions ▼

Specialties ▼

For Residents ▼

Multimedia ▼

ADVERTISEMENT

ADVERTISEMENT

PHOTO ROUNDS

Back from the Peace Corps—with skin lesions from South America

J Fam Pract. 2002 July;51(7):531-536

By Jonathan J. Sorci; SD; MD; Ximena Cordova, MD; Richard P. Usatine, MD

**Author and Disclosure Information** 















PDF DOWNLOAD 1

ADVERTISEMENT



































































































































































































































































































































































































































































































## Thank You!