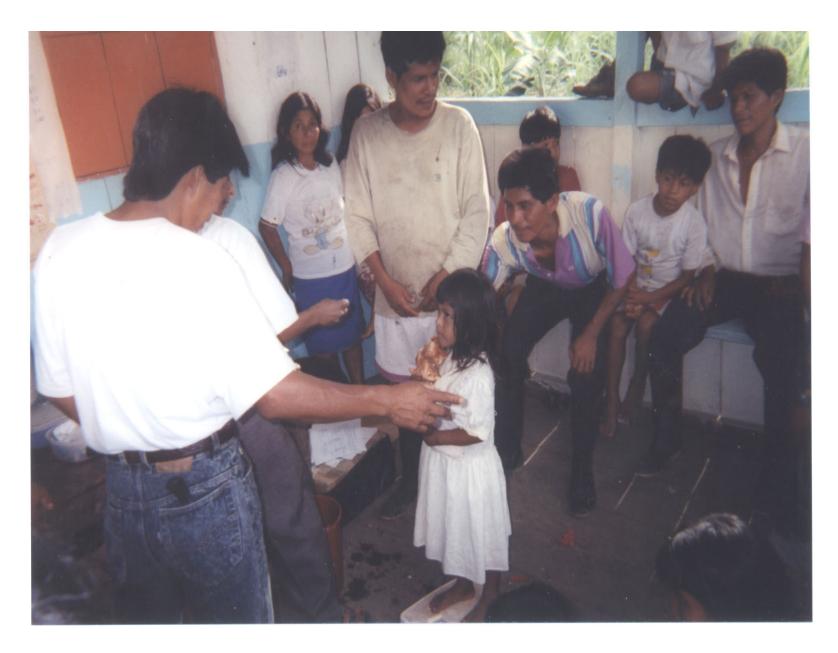

HOSPITAL VOZANDES
CALLE VILLALENGUA 263
IÑAQUITO
TELEFONO 252 142

Quito, a

de

de 19

(nombre del paciente)

INDICACIONES

HOSPITAL VOZANDES ALLE VILLALENGUA 263 - IÑAQUITO

























ALL SPECIALITIES V

REGISTER or LOGIN

CME COVID-19 Updates The Journal of Family Practice ▼

Diseases & Conditions ▼

Specialties ▼

For Residents ▼

Multimedia ▼

ADVERTISEMENT

ADVERTISEMENT

PHOTO ROUNDS

Back from the Peace Corps—with skin lesions from South America

J Fam Pract. 2002 July;51(7):531-536

By Jonathan J. Sorci; SD; MD; Ximena Cordova, MD; Richard P. Usatine, MD

**Author and Disclosure Information** 















PDF DOWNLOAD 1

ADVERTISEMENT



































































































































































































































































































































































































































































































## Thank You!