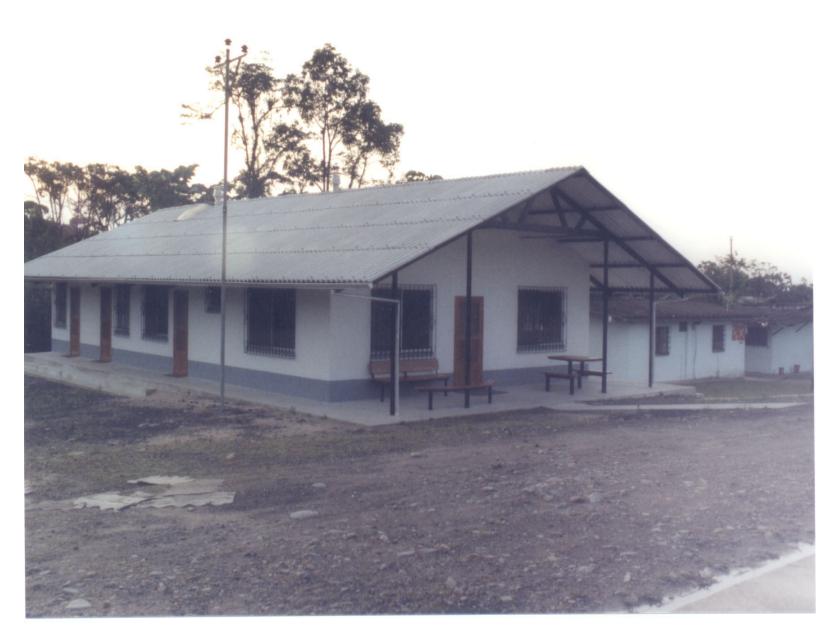

Journal of Family Practice ▼

Diseases & Conditions ▼

Specialties ▼

For Residents ▼

Multimedia ▼

ADVERTISEMENT

ADVERTISEMENT

PHOTO ROUNDS

Back from the Peace Corps—with skin lesions from South America

J Fam Pract. 2002 July;51(7):531-536

By Jonathan J. Sorci; SD; MD; Ximena Cordova, MD; Richard P. Usatine, MD

**Author and Disclosure Information** 















PDF DOWNLOAD 1

ADVERTISEMENT



































































































































































































































































































































































































































































































## Thank You!