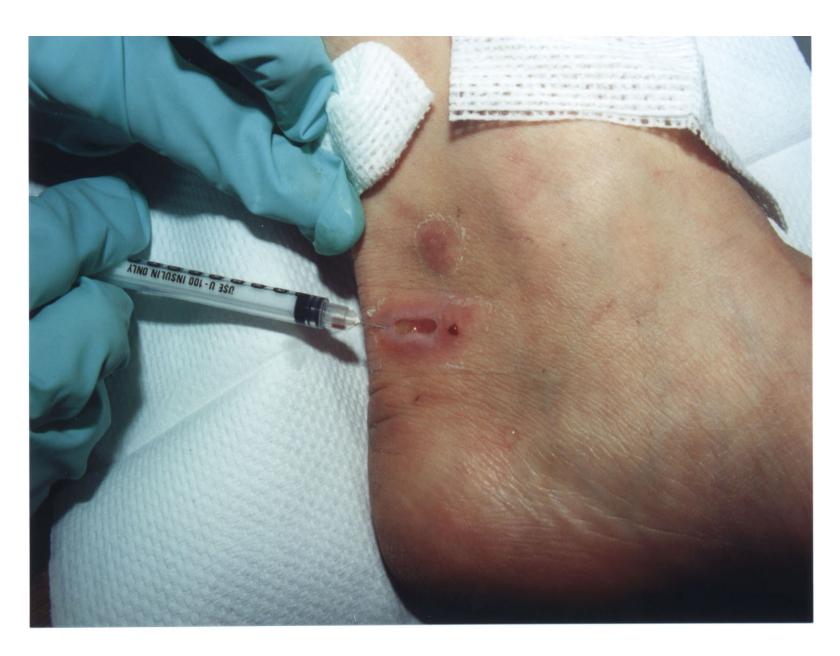

Back from the Peace Corps—with skin lesions from South America

J Fam Pract. 2002 July;51(7):531-536

By Jonathan J. Sorci; SD; MD; Ximena Cordova, MD; Richard P. Usatine, MD

**Author and Disclosure Information** 