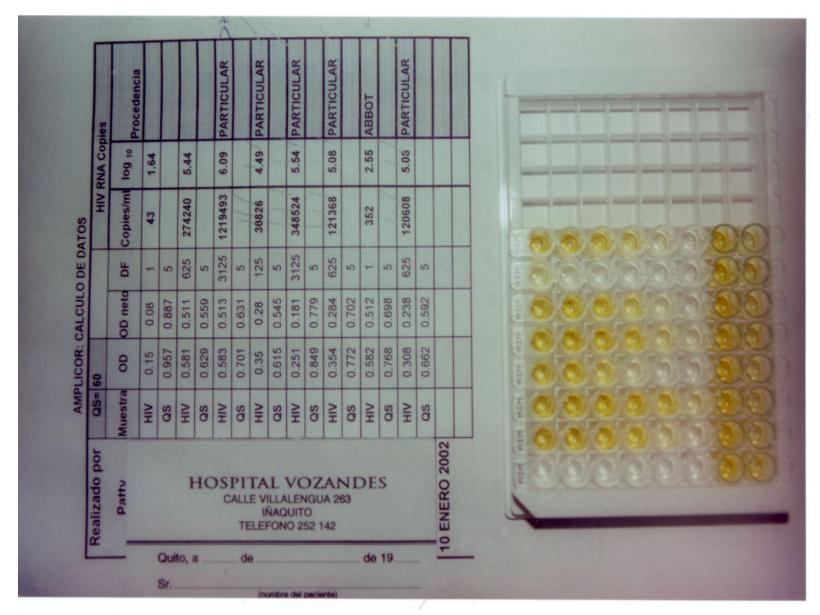

## A Short Course in Tropical Medicine

Jonathan J. Sorci, MD ScD

**Medical Director** 

CHS Member Appeals

UnitedHealthcare

September 12, 2024

HOSPITAL VOZANDES
CALLE VILLALENGUA 263
IÑAQUITO
TELEFONO 252 142

Quito, a

de

de 19

(nombre del paciente)

INDICACIONES

HOSPITAL VOZANDES ALLE VILLALENGUA 263 - IÑAQUITO

ALL SPECIALITIES V

REGISTER or LOGIN