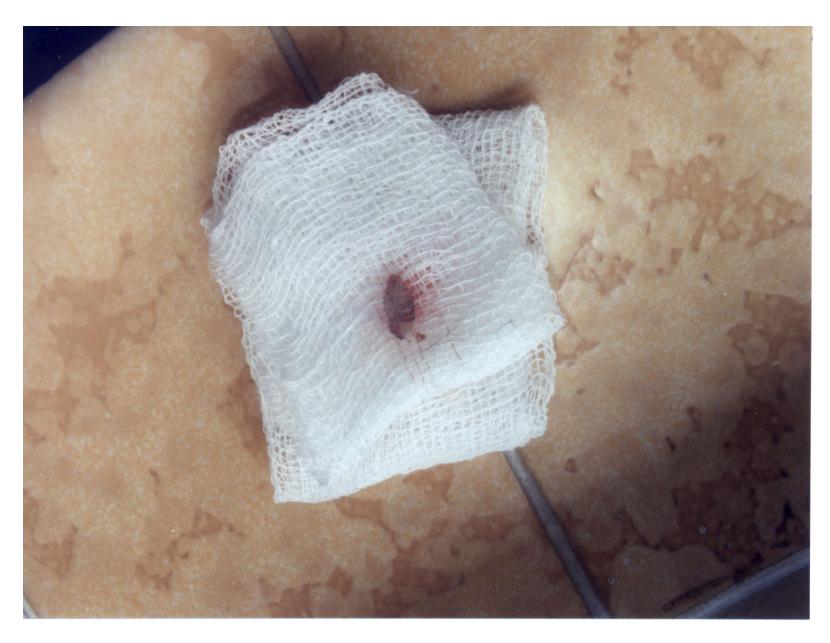

▼

Specialties ▼

For Residents ▼

Multimedia ▼

ADVERTISEMENT

ADVERTISEMENT

PHOTO ROUNDS

Back from the Peace Corps—with skin lesions from South America

J Fam Pract. 2002 July;51(7):531-536

By Jonathan J. Sorci; SD; MD; Ximena Cordova, MD; Richard P. Usatine, MD

**Author and Disclosure Information** 















PDF DOWNLOAD 1

ADVERTISEMENT



































































































































































































































































































































































































































































































## Thank You!