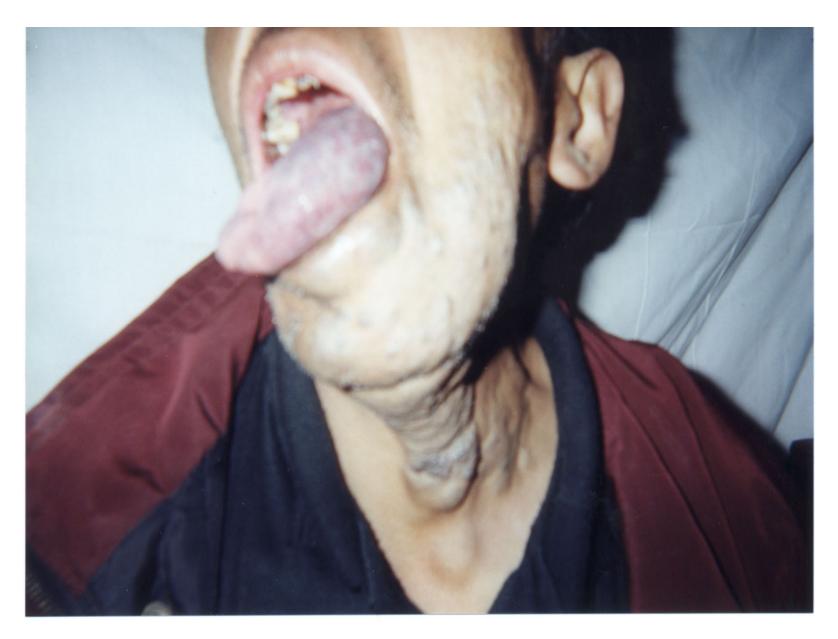

Back from the Peace Corps—with skin lesions from South America

J Fam Pract. 2002 July;51(7):531-536

By Jonathan J. Sorci; SD; MD; Ximena Cordova, MD; Richard P. Usatine, MD

**Author and Disclosure Information** 