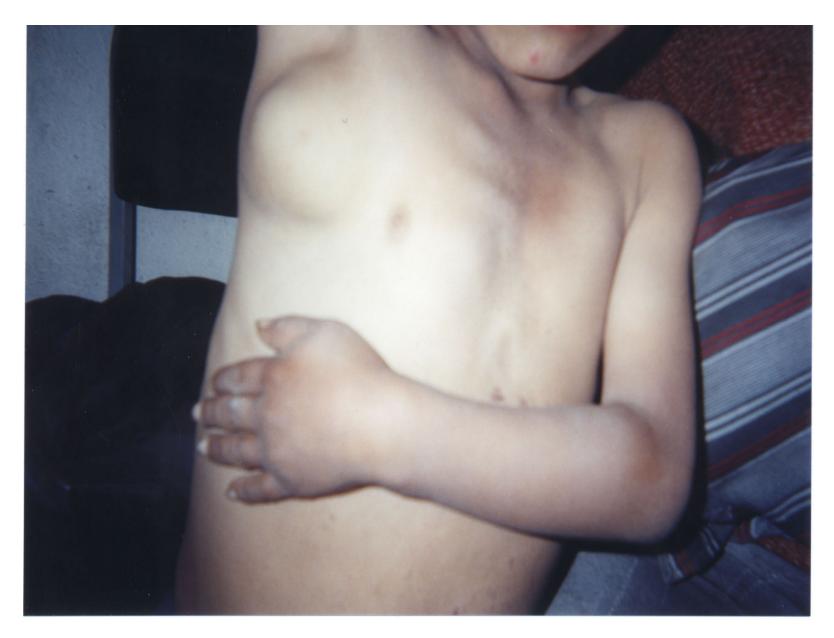

Back from the Peace Corps—with skin lesions from South America

J Fam Pract. 2002 July;51(7):531-536

By Jonathan J. Sorci; SD; MD; Ximena Cordova, MD; Richard P. Usatine, MD

**Author and Disclosure Information** 