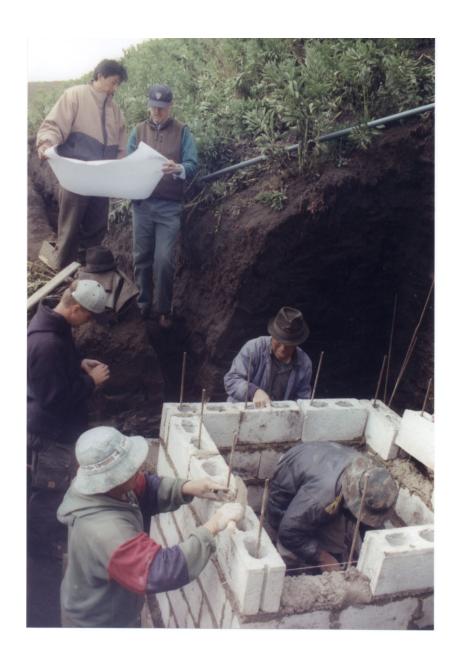

ALL SPECIALITIES V

REGISTER or LOGIN

CME COVID-19 Updates The Journal of Family Practice ▼

Diseases & Conditions ▼

Specialties ▼

For Residents ▼

Multimedia ▼

ADVERTISEMENT

ADVERTISEMENT

PHOTO ROUNDS

Back from the Peace Corps—with skin lesions from South America

J Fam Pract. 2002 July;51(7):531-536

By Jonathan J. Sorci; SD; MD; Ximena Cordova, MD; Richard P. Usatine, MD

**Author and Disclosure Information** 















PDF DOWNLOAD 1

ADVERTISEMENT



































































































































































































































































































































































































































































































## Thank You!