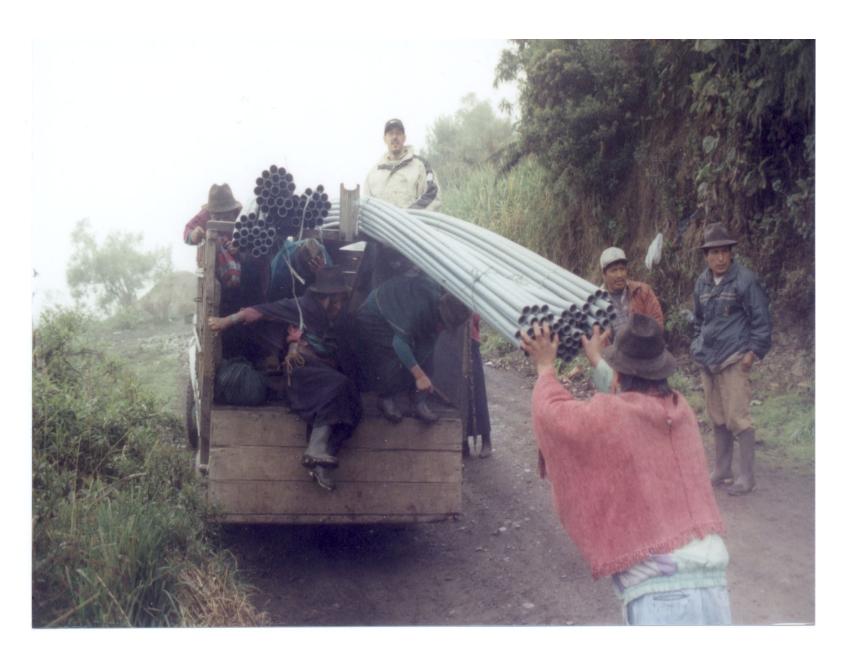

## Medical Adventures in Ecuador

## A Short Course in Tropical Medicine

Jonathan J. Sorci, MD ScD

**Medical Director** 

CHS Member Appeals

UnitedHealthcare

September 12, 2024

HOSPITAL VOZANDES
CALLE VILLALENGUA 263
IÑAQUITO
TELEFONO 252 142