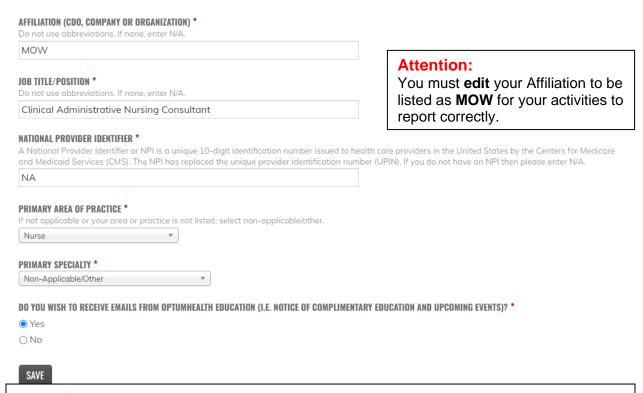

#### Editing an Account on optumhealtheducation.com

5. Updating Affiliation: In My Account locate and click Profile

# MY ACCOUNT

6. Scroll and locate Affiliation and enter MOW, finalize by selecting Save