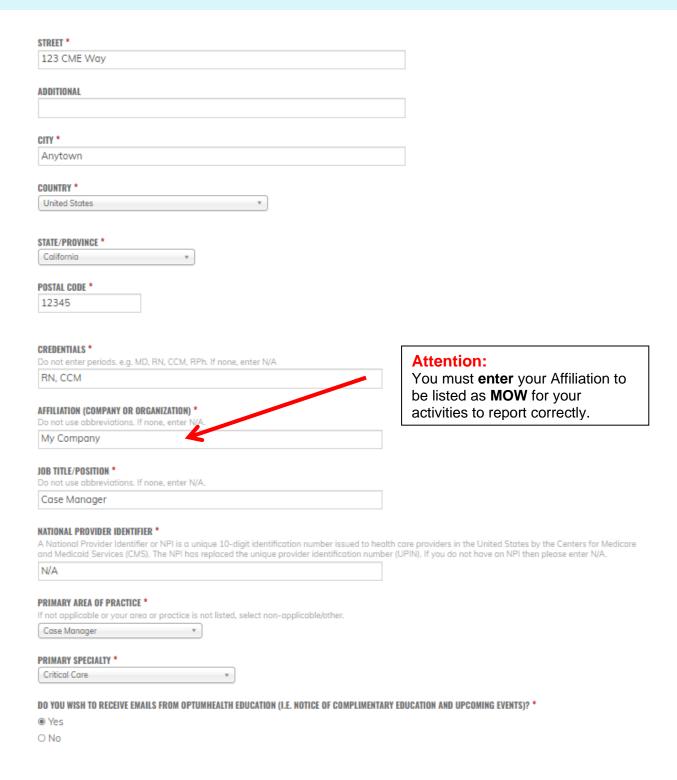

#### Editing an Account on optumhealtheducation.com

5. Updating Affiliation: In My Account locate and click Profile

# MY ACCOUNT

6. Scroll and locate Affiliation and enter MOW, finalize by selecting Save