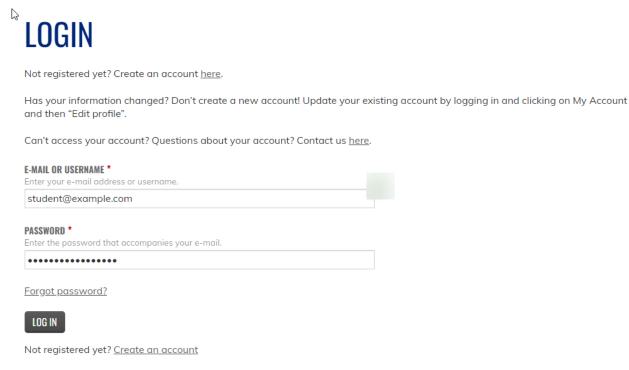

## Editing an Account on optumhealtheducation.com

- 1. Go to <a href="https://www.optumhealtheducation.com/mowmedmgt">https://www.optumhealtheducation.com/mowmedmgt</a>.
- 2. Click Log in (found in upper right side)

- 3. Click My account (found in upper right side)
- 4. Updating email: on My Account page, locate e-mail address field and update address, finalize by selecting Save