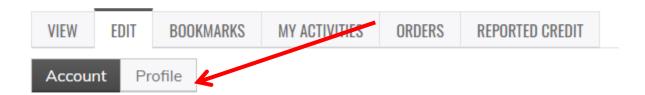

- 3. Click My account (found in upper right side)
- 4. Updating email: on My Account page, locate e-mail address field and update address, finalize by selecting Save

#### Editing an Account on optumhealtheducation.com

5. Updating Affiliation: In My Account locate and click Profile