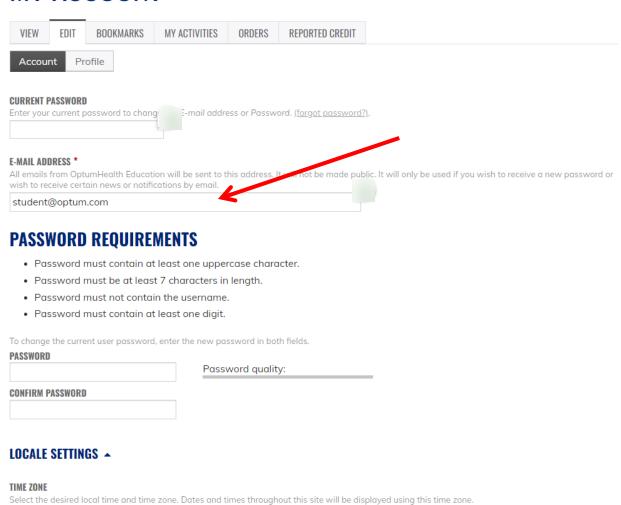

- 3. Click My account (found in upper right side)
- 4. Updating email: on My Account page, locate e-mail address field and update address, finalize by selecting Save

## MY ACCOUNT

America/New York: Wednesday, February 14, 2024 - 11:16am -0500

SAVE